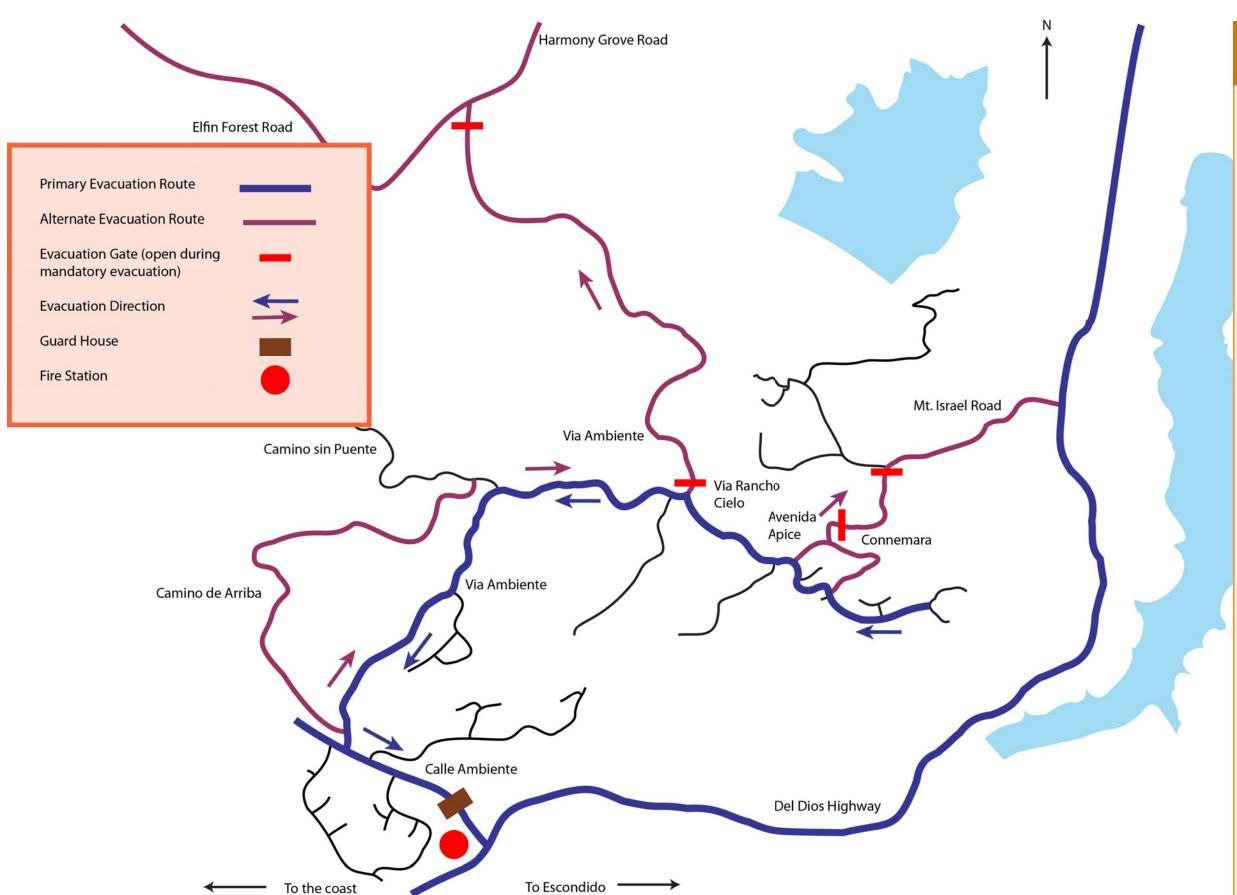

## CIELO EMERGENCY EVACUATION MAP



## Emergency Supply Kit Items

- 3-day water supply providing one gallon of water per person, per day
- 3-day non-perishable food supply including a can opener and kitchen utensils
- One change of clothing and shoes per person
- Enough blankets and/or a sleeping bag for each person
- First aid kit, including family prescriptions and spare eyeglasses
- Emergency tools and work gloves
- A battery-powered radio or television and extra batteries
- Flashlights with extra batteries
- Matches and/or a lighter kept in a waterproof container
- Sanitation and hygiene items
- Special items for infants, seniors and those with disabilities
- A credit card and cash; personal identification; extra set of car and house keys
- Extra pet food, leash(es), and enough pet carriers to transport all pets
- Sun