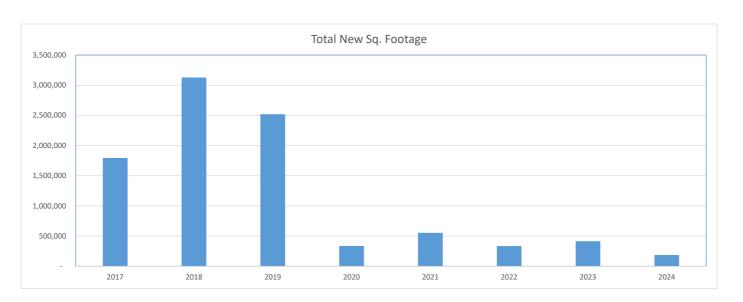

## Total New Square Footage (\*Reflected in Chart Above)

| Year | Total     |
|------|-----------|
| 2017 | 1,793,936 |
| 2018 | 3,128,964 |
| 2019 | 2,519,545 |
| 2020 | 336,899   |
| 2021 | 554,173   |
| 2022 | 333,814   |
| 2023 | 415,530   |
| 2024 | 187,035   |