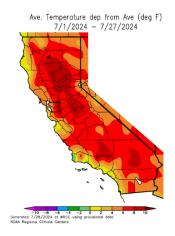

## **Weather Discussion**

A hot and dry pattern has persisted for the overwhelming majority of July across central and southern California. Latest analysis shows temperatures have mainly ranged between 6 and 8°F above average for most of the region during July 2024 (Fig 1). The warmest anomalies are located through the high desert, central valley, Sierra Mountains, Sierra Foothills and the central coast interior. For precipitation, most areas received less than 50% of the average July precipitation with widespread areas receiving even less than 5% of the average July precipitation (Fig 2). The driest anomalies are located across the south coast, western, eastern and southern mountains, northern deserts, central coast and central coast interior. However, for the entire water year (since Oct 1), precipitation still remains near to above normal across most locations (Fig 3).

Fig 4: Equatorial Pacific Upper-Ocean Heat Anomaly

Fig 1: July 1st - July 27th Temperature Departure from Average

Fig 2: July 1st - July 27th Precipitation (% of Ave.)

Fig 3: October 1st - July 27th Precipitation (% of Ave.)