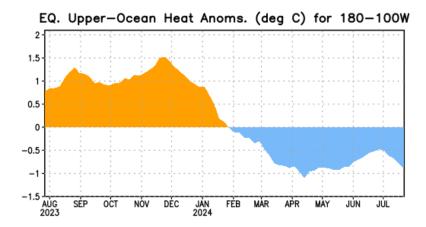

Current sea surface temperature (SST) patterns show the cooler than normal SSTs expanding across the equatorial Pacific. This suggests the continuation of the El Niño Southern Oscillation (ENSO) transitioning into the La Niña state (Fig 4).

Fig 4: Equatorial Pacific Upper-Ocean Heat Anomaly

Fig 1: July 1st - July 27th Temperature Departure from Average

Fig 2: July 1st - July 27th Precipitation (% of Ave.)

Fig 3: October 1st - July 27th Precipitation (% of Ave.)

## **SOUTH OPS OUTLOOK**

Current SST Anomaly patterns show the cooler water extending through a greater length of the equatorial Pacific than compared to earlier this year (Fig 9). Climate models suggest the continued strengthening of La Niña conditions during the August – November forecast period (Fig 10). Strengthening La Niña conditions means there is a moderate tilt in the odds towards a warmer and drier late summer and autumn seasons. Due to the likelihood of a predominant warmer and drier pattern for this forecast period, there is a moderate tilt in the odds towards above normal large fire potential for all of the PSAs that are shaded in red. Fine and medium size fuels remain the most susceptible to ignition for the forecast period due to higher live fuel moisture values in timber dominated fuels.