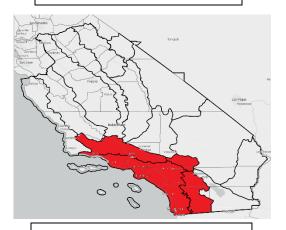

## **August-November 2024 South Ops Highlights**

- There is a moderate tilt in the odds towards above normal large fire potential over the next 4-months for all areas shaded in red.
- Large fires are likely to be primarily grass dominated and fine fuels dominated.
- Due to the anomalously wet winter and spring season, there is an abnormally large load of grass crop and fine fuels which are now cured at elevations below 3000ft.
- Due to no areas of prolonged drought, larger live fuels (timber) are less susceptible to ignition than finer fuel. However, these larger fuels have become more susceptible than previously due to the anomalously hot and dry July.

## **SOUTH OPS OUTLOOK**

Current SST Anomaly patterns show the cooler water extending through a greater length of the equatorial Pacific than compared to earlier this year (Fig 9). Climate models suggest the continued strengthening of La Niña conditions during the August – November forecast period (Fig 10). Strengthening La Niña conditions means there is a moderate tilt in the odds towards a warmer and drier late summer and autumn seasons. Due to the likelihood of a predominant warmer and drier pattern for this forecast period, there is a moderate tilt in the odds towards above normal large fire potential for all of the PSAs that are shaded in red. Fine and medium size fuels remain the most susceptible to ignition for the forecast period due to higher live fuel moisture values in timber dominated fuels.