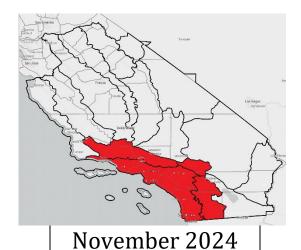

## **August-November 2024 South Ops Highlights**

- There is a moderate tilt in the odds towards above normal large fire potential over the next 4-months for all areas shaded in red.
- Large fires are likely to be primarily grass dominated and fine fuels dominated.
- Due to the anomalously wet winter and spring season, there is an abnormally large load of grass crop and fine fuels which are now cured at elevations below 3000ft.
- Due to no areas of prolonged drought, larger live fuels (timber) are less susceptible to ignition than finer fuel. However, these larger fuels have become more susceptible than previously due to the anomalously hot and dry July.

## **SOUTH OPS OUTLOOK**

Current SST Anomaly patterns show the cooler water extending through a greater length of the equatorial Pacific than compared to earlier this year (Fig 9). Climate models suggest the continued strengthening of La Niña conditions during the August – November forecast period (Fig 10). Strengthening La Niña conditions means there is a moderate tilt in the odds towards a warmer and drier late summer and autumn seasons. Due to the likelihood of a predominant warmer and drier pattern for this forecast period, there is a moderate tilt in the odds towards above normal large fire potential for all of the PSAs that are shaded in red. Fine and medium size fuels remain the most susceptible to ignition for the forecast period due to higher live fuel moisture values in timber dominated fuels.

## Maps with Counties and Select Intel Links used in the forecast

September 2024

October 2024

August 2024