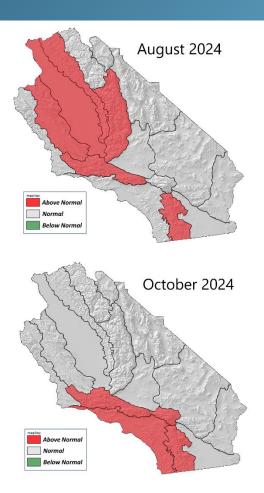

## **August-November 2024 South Ops Highlights**

- There is a moderate tilt in the odds towards above normal large fire potential over the next 4-months for all areas shaded in red.
- Large fires are likely to be primarily grass dominated and fine fuels dominated.
- Due to the anomalously wet winter and spring season, there is an abnormally large load of grass crop and fine fuels which are now cured at elevations below 3000ft.
- Due to no areas of prolonged drought, larger live fuels (timber) are less susceptible to ignition than finer fuel. However, these larger fuels have become more susceptible than previously due to the anomalously hot and dry July.

## **SOUTH OPS OUTLOOK**

Current SST Anomaly patterns show the cooler water extending through a greater length of the equatorial Pacific than compared to earlier this year (Fig 9). Climate models suggest the continued strengthening of La Niña conditions during the August – November forecast period (Fig 10). Strengthening La Niña conditions means there is a moderate tilt in the odds towards a warmer and drier late summer and autumn seasons. Due to the likelihood of a predominant warmer and drier pattern for this forecast period, there is a moderate tilt in the odds towards above normal large fire potential for all of the PSAs that are shaded in red. Fine and medium size fuels remain the most susceptible to ignition for the forecast period due to higher live fuel moisture values in timber dominated fuels.

## Maps with Counties and Select Intel Links used in the forecast

September 2024

October 2024

August 2024