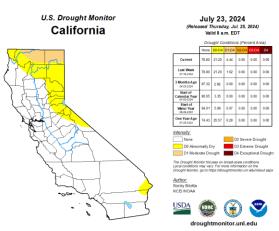

Live fuel moisture values have decreased considerably over the past couple of months (Fig 7). The latest 2024 average for Los Padres National Forest shows values around 85%. Given the hot and dry July, any fuels that are still live at this point are larger fuels such as larger brush and timber fuels since fine fuels and grasses have cured. Latest USDA Drought Monitor shows zero areas in drought across central and southern California (Fig 8).

Fig 7: Los Padres NF Live Fuel Moisture from July 2024

Fig 8: USDA Drought Monitor July 23rd