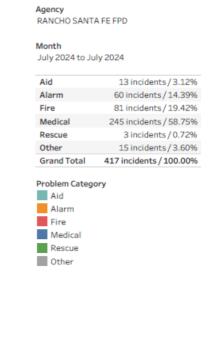

ses |
| 2023 | Responses | 396 | 342 | 437  | 421  | 399  | 341  | 506  | 498  | 438  | 463  | 421  | 439  | 5,101         |
|      | YTD       | 396 | 738 | 1175 | 1596 | 1995 | 2336 | 2842 | 3340 | 3778 | 4241 | 4662 | 5101 |               |
|      |           | Jan | Feb | Mar  | Apr  | May  | Jun  | Jul  | Aug  | Sep  | Oct  | Nov  | Dec  | YTD Responses |
| 2022 | Responses | 391 | 279 | 340  | 352  | 374  | 371  | 386  | 388  | 439  | 317  | 360  | 364  | 4,361         |
|      | YTD       | 391 | 670 | 1010 | 1362 | 1736 | 2107 | 2493 | 2881 | 3320 | 3637 | 3997 | 4361 |               |

## **Monthly Fuel Moisture:**



## **Rancho Santa Fe Fire Protection District Operations Report**

## August 2024

## **Monthly Incidents**

Assigned Incidents for RANCHO SANTA FE FPD July 2024





## **Significant Incidents:**

| Date:     | Incident:                             | Units Assigned:               |
|-----------|---------------------------------------|-------------------------------|
| 7/9/2024  | Strike Team 6410A - Shelly Fire       | E261 (Type 1 Strike Team)     |
| 7/9/2024  | STEN Leaders - 6410A - Shelly Fire    | BC Bennett & O'Gorman         |
|           |                                       |                               |
| 8/4/2024  | Strike Team 6848C - Park Fire         | OES 6309 (Type 3 Strike Team) |
| 8/4/2024  | STEN Leaders 6848C - Park Fire        | BC Bennett & O'Gorman         |
| 8/7/2024  | REMS Rescue Team - Park Fire          | Capt Trottier & FFPM Ball     |
| 8/12/2024 | Structure Fire - 1114 Via Mil Cumbres | B261, E261, E263, E264