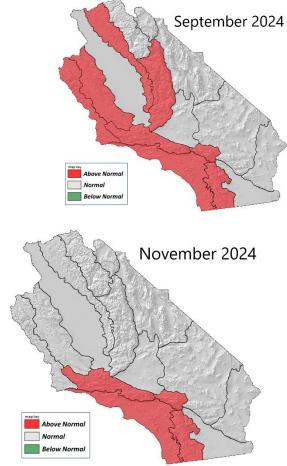

## **August-November 2024 South Ops Highlights**

- There is a moderate tilt in the odds towards above normal large fire potential over the next 4-months for all areas shaded in red.
- Large fires are likely to be primarily grass dominated and fine fuels dominated.
- Due to the anomalously wet winter and spring season, there is an abnormally large load of grass crop and fine fuels which are now cured at elevations below 3000ft.
- Due to no areas of prolonged drought, larger live fuels (timber) are less susceptible to ignition than finer fuel. However, these larger fuels have become more susceptible than previously due to the anomalously hot and dry July.

## **SOUTH OPS OUTLOOK**

Current SST Anomaly patterns show the cooler water extending through a greater length of the equatorial Pacific than compared to earlier this year (Fig 9). Climate models suggest the continued strengthening of La Niña conditions during the August – November forecast period (Fig 10). Strengthening La Niña conditions means there is a moderate tilt in the odds towards a warmer and drier late summer and autumn seasons. Due to the likelihood of a predominant warmer and drier pattern for this forecast period, there is a moderate tilt in the odds towards above normal large fire potential for all of the PSAs that are shaded in red. Fine and medium size fuels remain the most susceptible to ignition for the forecast period due to higher live fuel moisture values in timber dominated fuels.

## Maps with Counties and Select Intel Links used in the forecast

September 2024

October 2024

August 2024