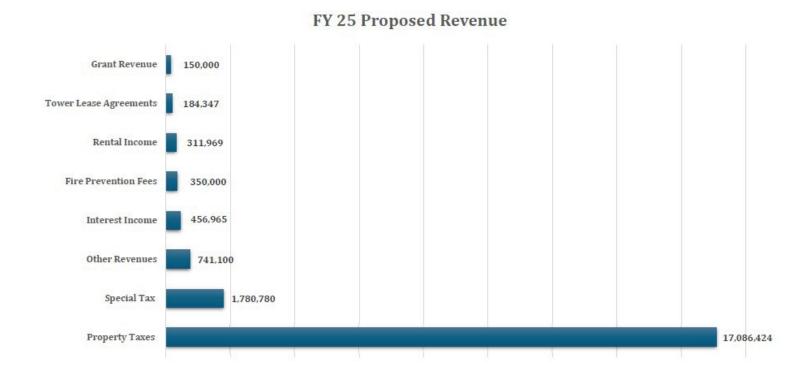

ed FY25 Operating and Capital Replacement Budget is submitted to the Board of Directors for review and consideration. Consistent with previous fiscal year practices, the staff has compiled a FY25 draft Operating and Capital budget utilizing the best information available.

## **Revenue Changes:**

- Proposed Revenue: \$21,061,586
  - The major source of revenue is property tax, which constitutes the bulk of the district's income.
  - District Assessed Valuations for 2024-2025 increase by \$1.4 million or 5.96% over 2023-2024.
  - The proposed budget plan includes \$17.1 million in property tax for FY 25, an increase of \$848 thousand or 5.5% over FY 24
  - $_{\odot}$  The proposed budget plan includes \$1.7 million in special tax for FY 25, an increase of \$80 thousand or 5.5% over FY 24





### **Salaries and Benefits Changes:**

- Proposed Expenditures: \$19,030,587
  - The primary categories of expenditures include salaries, benefits, and CalPERS pension contributions.
  - o In December 2023, salaries rose by 19% as a result of negotiated employment contracts effective 2024-2026. The salary increase reflects the district's commitment to maintaining competitive compensation for its employees, which is essential for attracting and retaining skilled personnel.
  - The proposed budget plan includes \$12.1 million in salary and overtime costs, an increase of \$1.2 million or 12% over FY24.
  - The proposed budget plan includes 1.5 million in health insurance costs, an increase of \$318 thousand or 27% over FY24
  - CalPERS Unfunded Accrued Liability (UAL) Additional Discreti