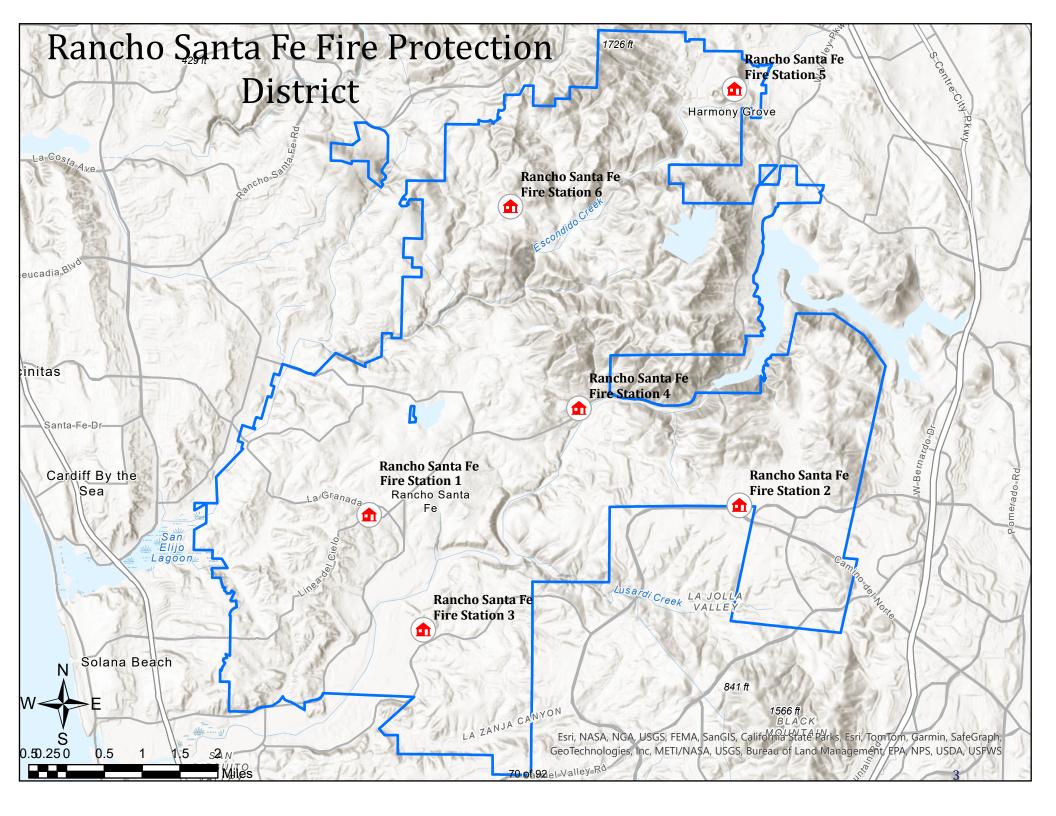

dness, Education and Emergency Response

68 of 92



## **Table of Contents**

| District Service Area Map           | 3  |
|-------------------------------------|----|
| Organizational Chart                | 4  |
| General Information                 |    |
| About Our District                  |    |
| Transmittal Letter                  |    |
| Mission, Vision, and Core Statement |    |
| District Organization               | 9  |
| Authorized Positions                | 10 |
| All Fund Summary                    |    |
| Budget Summary                      | 11 |
| Fund Balance                        | 15 |
| General Fund                        |    |
| Operating Budget                    | 16 |
| Capital Reserves Budget             |    |
| Capital Improvement Plan            | 18 |





## Rancho Santa Fe Fire Protection District



71 of 92



### **About Our District**

On October 14, 1946, the San Diego County Board of Supervisors appointed the first fire commissioners to the newly formed Rancho Santa Fe Fire Protection District. At the time, the Fire District had one Chief and 15 volunteer personnel who protected an estimated 3,800 residents. Before this, fire protection for the area was provided by the California Division of Forestry (CDF. During the first years, the fire district was housed in a shed owned by the Irrigation District. In 1951, a \$19,000 loan was obtained to build the village fire station.

Today, the Fire District spans approximately 50-square miles and protects over 60,000 citizens. The Fire District currently operates out of six full-time fire