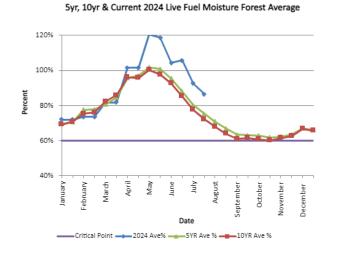

Live fuel moisture values have decreased considerably over the past couple of months (Fig 7). The latest 2024 average for Los Padres National Forest shows values around 85%. Given the hot and dry July, any fuels that are still live at this point are larger fuels such as larger brush and timber fuels since fine fuels and grasses have cured. Latest USDA Drought Monitor shows zero areas in drought across central and southern California (Fig 8).

Fig 7: Los Padres NF Live Fuel Moisture from July 2024

Fig 8: USDA Drought Monitor July 23rd