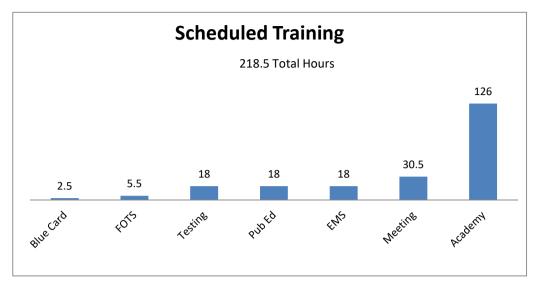

## **Scheduled Training**

Training hours are planned annually. This is to maintain a well organized year and to help the firefighters be successful with the hours required by Federal, State, Local.

| Total Individual Hou | Total Individual Hours - 6 Subjects                                                                                                                                                                                                                                                                                                                                                                                                                                                                                                                                                                                     |                                                                                                                                                                                                                       |  |  |  |  |  |
|----------------------|-------------------------------------------------------------------------------------------------------------------------------------------------------------------------------------------------------------------------------------------------------------------------------------------------------------------------------------------------------------------------------------------------------------------------------------------------------------------------------------------------------------------------------------------------------------------------------------------------------------------------|-----------------------------------------------------------------------------------------------------------------------------------------------------------------------------------------------------------------------|--|--|--|--|--|
| Subject              | Definition                                                                                                                                                                                                                                                                                                                                                                                                                                                                                                                                                                                                              | Examples                                                                                                                                                                                                              |  |  |  |  |  |
| Company              | Documentation of all Company Training that is not Driver, Officer, Haz-Mat, or Facility Training.                                                                                                                                                                                                                                                                                                                                                                                                                                                                                                                       | Aerial Ladder, Hose, Ladders,<br>Physical Fitness, SCBA,<br>Technical Rescue, Ventilation,<br>etc.                                                                                                                    |  |  |  |  |  |
| Driver               | This is for documenting Driver Training hours. Per ISO standards employees considered a "Driver" will be required to complete 12 hours of Driver Training annually. You can use this same form to record Driver Training hours for Non-Drivers and it will be counted towards Company Training.                                                                                                                                                                                                                                                                                                                         | Apparatus Inspections & Maintenance, Basic Hydraulics, Defensive Driving, Maps, Driving Heavy Vehicles, Etc.                                                                                                          |  |  |  |  |  |
| Facility             | This is live training conducted at an approved site. For the location to be approved it must have at least two acres on the property, a three story tower, and a burn facility. It is also important to note that the training must not just occur on the approved site, but the facility itself must be used. If your users are just sitting in a classroom at an approved site, this cannot count towards facility hours and the completion would need to be applied elsewhere. However, if the classroom portion was followed by utilization of the facility, the entire time could count towards Facility Training. | Company Evolutions, NFPA<br>1410<br>Driver/Operator, NFPA 1002<br>Fire Officer, NFPA 1021<br>Firefighter Skills, NFPA 1001<br>Hazardous Materials, NFPA 472<br>Live Fire, NFPA 1403<br>Other NFPA Fire Based Training |  |  |  |  |  |
| HazMat               | This is for documenting Hazardous Materials Training hours. Per ISO standards all firefighters are required to complete 6 hours of Hazardous Materials Training annually.                                                                                                                                                                                                                                                                                                                                                                                                                                               | DOT Guidebook Review,<br>Decontamination Procedures,<br>First Responder Operations, Etc.                                                                                                                              |  |  |  |  |  |
| Officer              | Per ISO standards employees considered a "Officer" will<br>be required to complete 12 hours of Officer Training<br>annually. You can use this same form to record Officer<br>Training hours for Non-Officers and it will be counted<br>towards Company Training.                                                                                                                                                                                                                                                                                                                                                        | Dispatch, General Education,<br>Meetings, Orientation, Exam,<br>Management Principles,<br>Personnel, Promotional, Public<br>Relations, Etc.                                                                           |  |  |  |  |  |
| EMS                  | EMS is not tracked or required by Insurance service Organization for Rating. EMS Continuing Education is tracked for recertification of Paramedics (48/2yrs) and EMT (24/2yrs). Through Emergency Service Medical Administration (EMSA).                                                                                                                                                                                                                                                                                                                                                                                | Continuing Education and SIMS                                                                                                                                                                                         |  |  |  |  |  |