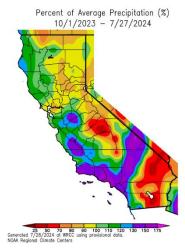

## **Weather Discussion**

A hot and dry pattern has persisted for the overwhelming majority of July across central and southern California. Latest analysis shows temperatures have mainly ranged between 6 and 8°F above average for most of the region during July 2024 (Fig 1). The warmest anomalies are located through the high desert, central valley, Sierra Mountains, Sierra Foothills and the central coast interior. For precipitation, most areas received less than 50% of the average July precipitation with widespread areas receiving even less than 5% of the average July precipitation (Fig 2). The driest anomalies are located across the south coast, western, eastern and southern mountains, northern deserts, central coast and central coast interior. However, for the entire water year (since Oct 1), precipitation still remains near to above normal across most locations (Fig 3).

Fig 4: Equatorial Pacific Upper-Ocean Heat Anomaly

Fig 1: July 1st - July 27th Temperature Departure from Average

Fig 2: July 1st - July 27th Precipitation (% of Ave.)

Fig 3: October 1st - July 27th Precipitation (% of Ave.)