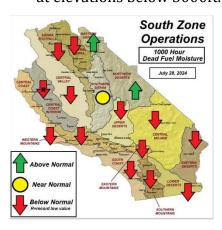

Fuels continue to remain very dry across most of central and southern California. Multiple Predictive Services Areas (PSAs) have 1000hr dead fuel moistures between the 10<sup>th</sup> and 3<sup>rd</sup> percentile with Energy Release Components (ERCs) between the 90<sup>th</sup> and 97<sup>th</sup> percentiles. There is also a very large load of fine dead fuel as a result of the abnormally wet winter and spring seasons. Most PSAs have below normal 1000hr dead fuel moisture (Fig 5) and above normal ERCs (Fig 6).

Overall, fuels remain more susceptible than normal combined with an anomalously large load of fine fuels at elevations below 3000ft.

Fig 5: 1000hr Dead Fuel Moisture by PSA Map

Fig 6: Energy Release Components by PSA Map