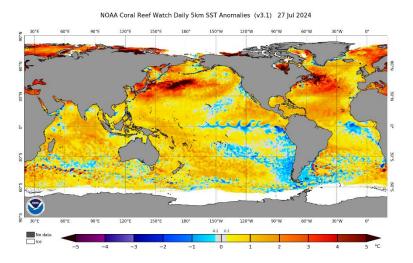

Current sea surface temperature (SST) patterns show the cooler than normal SSTs expanding across the equatorial Pacific. This suggests the continuation of the El Niño Southern Oscillation (ENSO) transitioning into the La Niña state (Fig 4).

## **SOUTH OPS OUTLOOK**

Current SST Anomaly patterns show the cooler water extending through a greater length of the equatorial Pacific than compared to earlier this year (Fig 9). Climate models suggest the continued strengthening of La Niña conditions during the August – November forecast period (Fig 10). Strengthening La Niña conditions means there is a moderate tilt in the odds towards a warmer and drier late summer and autumn seasons. Due to the likelihood of a predominant warmer and drier pattern for this forecast period, there is a moderate tilt in the odds towards above normal large fire potential for all of the PSAs that are shaded in red. Fine and medium size fuels remain the most susceptible to ignition for the forecast period due to higher live fuel moisture values in timber dominated fuels.

Fig 9: Sea Surface Temperature Anomaly, July 27th, 2024

Fig 10: Climate Model Predictions of the El Niño Southern Oscillation