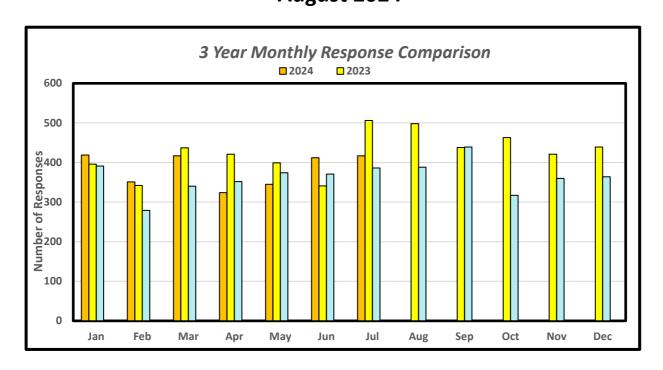

## 3 Year Call Volume Tracker:

| 2024 |           | Jan | Feb | Mar  | Apr  | May  | Jun  | Jul  | Aug  | Sep  | Oct  | Nov  | Dec  | YTD Responses |
|------|-----------|-----|-----|------|------|------|------|------|------|------|------|------|------|---------------|
| 2024 | Responses | 419 | 351 | 417  | 324  | 345  | 412  | 417  |      |      |      |      |      | 2,685         |
|      | YTD       | 419 | 770 | 1187 | 1511 | 1856 | 2268 | 2685 |      |      |      |      |      |               |
|      |           | Jan | Feb | Mar  | Apr  | May  | Jun  | Jul  | Aug  | Sep  | Oct  | Nov  | Dec  | YTD Responses |
| 2023 | Responses | 396 | 342 | 437  | 421  | 399  | 341  | 506  | 498  | 438  | 463  | 421  | 439  | 5,101         |
|      | YTD       | 396 | 738 | 1175 | 1596 | 1995 | 2336 | 2842 | 3340 | 3778 | 4241 | 4662 | 5101 |               |
|      |           | Jan | Feb | Mar  | Apr  | May  | Jun  | Jul  | Aug  | Sep  | Oct  | Nov  | Dec  | YTD Responses |
| 2022 | Responses | 391 | 279 | 340  | 352  | 374  | 371  | 386  | 388  | 439  | 317  | 360  | 364  | 4,361         |
|      | YTD       | 391 | 670 | 1010 | 1362 | 1736 | 2107 | 2493 | 2881 | 3320 | 3637 | 3997 | 4361 |               |