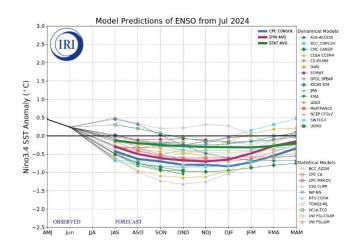

Current sea surface temperature (SST) patterns show the cooler than normal SSTs expanding across the equatorial Pacific. This suggests the continuation of the El Niño Southern Oscillation (ENSO) transitioning into the La Niña state (Fig 4).

Fig 4: Equatorial Pacific Upper-Ocean Heat Anomaly

Fig 1: July 1st - July 27th Temperature Departure from Average

Fig 2: July 1st - July 27th Precipitation (% of Ave.)

Fig 3: October 1st - July 27th Precipitation (% of Ave.)

## **SOUTH OPS OUTLOOK**

Current SST Anomaly patterns show the cooler water extending through a greater length of the equatorial Pacific than compared to earlier this year (Fig 9). Climate models suggest the continued strengthening of La Niña conditions during the August – November forecast period (Fig 10). Strengthening La Niña conditions means there is a moderate tilt in the odds towards a warmer and drier late summer and autumn seasons. Due to the likelihood of a predominant warmer and drier pattern for this forecast period, there is a moderate tilt in the odds towards above normal large fire potential for all of the PSAs that are shaded in red. Fine and medium size fuels remain the most susceptible to ignition for the forecast period due to higher live fuel moisture values in timber dominated fuels.

Fig 9: Sea Surface Temperature Anomaly, July 27th, 2024

Fig 10: Climate Model Predictions of the El Niño Southern Oscillation