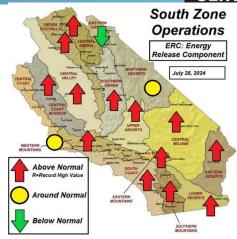

Fuels continue to remain very dry across most of central and southern California. Multiple Predictive Services Areas (PSAs) have 1000hr dead fuel moistures between the 10<sup>th</sup> and 3<sup>rd</sup> percentile with Energy Release Components (ERCs) between the 90<sup>th</sup> and 97<sup>th</sup> percentiles. There is also a very large load of fine dead fuel as a result of the abnormally wet winter and spring seasons. Most PSAs have below normal 1000hr dead fuel moisture (Fig 5) and above normal ERCs (Fig 6).

Overall, fuels remain more susceptible than normal combined with an anomalously large load of fine fuels at elevations below 3000ft.

Fig 5: 1000hr Dead Fuel Moisture by PSA Map

Fig 6: Energy Release Components by PSA Map