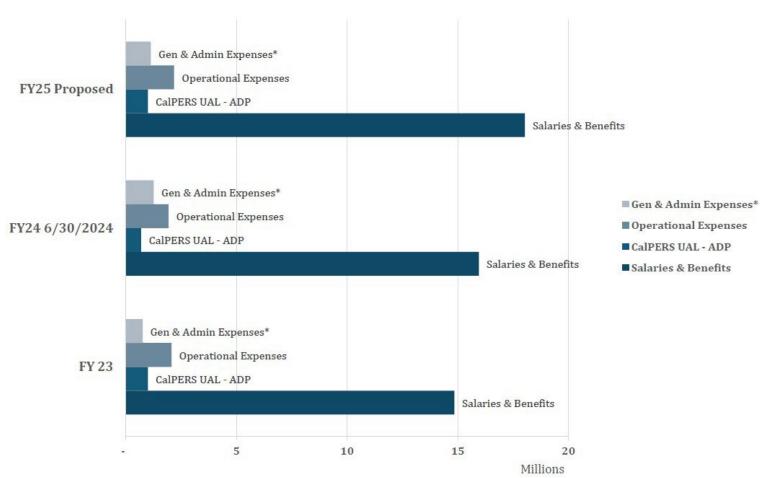

stablished requirements for selection, care and maintenance of firefighting protective equipment to reduce health and safety risks associated with improper maintenance, contamination or damage. The additional proposed budget will provide our members with safe personal protective equipment.
  - An increase in emergency incident meals & miscellaneous was deemed necessary due to the current California wildfire climate. We are expecting an uptick in deployments.





# **General & Administration Expenses:**

- Proposed Expenditures: \$1,133,480
  - The proposed budget plan decreased by 3% or approximately \$37 thousand. The decrease was
    due to transitioning the Information Technology responsibility to a full-time employee instead
    of a contract company.

# **Historical Expense Trend**



## **Capital Outlay:**

- Proposed Expenditures: \$581,000
  - The district's proposed Capital Replacement expenditures for FY25 total \$581,000. This includes completing the implementation of fire prevention software, acquiring a stake bed utility vehicle for Rancho Santa Fe Fire Station 6, replacing the roof, installing solar panels, and setting up a backup generator.



## **Fire Mitigation Fund:**

The Mitigation Fee Fund (02) is the district assigned funds for use in capital facilities and equipment to serve new developments in the district.

• Proposed Revenue: \$850,000

In May 2023, the County Board of Supervisors voted on an update to the Fire Mitigation Fee Ordinance. Beginning in July 2023, the county significantly increased the fees to the betterment of the FMF program. The d