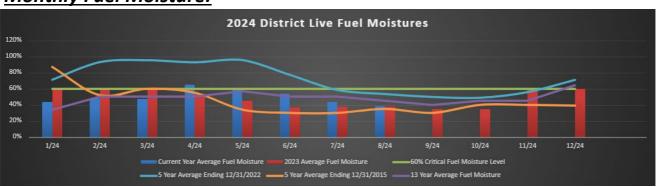

Live fuel moisture values have decreased considerably over the past couple of months (Fig 7). The latest 2024 average for Los Padres National Forest shows values around 85%. Given the hot and dry July, any fuels that are still live at this point are larger fuels such as larger brush and timber fuels since fine fuels and grasses have cured. Latest USDA Drought Monitor shows zero areas in drought across central and southern California (Fig 8).