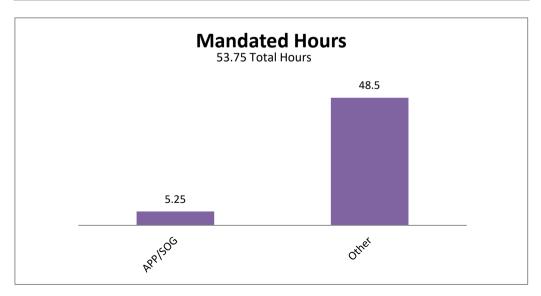

## **Mandated Hours**

Hours completed through an assignment on an online database (Target Solutions). Mandated assignments are required by either Federal, State, Local.

| Totals by Type                   | Plan<br>Reviews | Inspections |
|----------------------------------|-----------------|-------------|
| Remodel                          | 3               | 0           |
| Residential Construction         | 16              | 14          |
| Addition                         | 6               | 3           |
| ADU                              | 4               | 1           |
| Commercial Construction          | 0               | 0           |
| Commercial T.I.                  | 16              | 2           |
| Tents/Special Events             | 2               | 1           |
| Rack Storage                     | 0               | 0           |
| Preliminary                      | 5               | 3           |
| Fire Suppression Systems         | 0               | 0           |
| Alarms                           | 1               | 1           |
| Landscaping                      | 20              | 7           |
| Grading/Mylars/Improvement       | 0               | 0           |
| Underground                      | 2               | 5           |
| Hood System                      | 0               | 0           |
| Tanks                            | 0               | 1           |
| Cell Sites                       | 1               | 3           |
| DPLU                             | 0               | 0           |
| ESS/Solar                        | 2               | 0           |
| High Piled Storage               | 0               | 0           |
| High Hazard/Communications/Other | 0               | 0           |
| Spray Booth                      | 0               | 0           |
| FPP                              | 0               | 0           |
| Technical Reports                | 0               | 0           |
| Gates/Knox                       | 1               | 2           |
| Site Visit                       | 0               | 11          |
| Annual Inspection                | 0               | 4           |
| DSS Liscensing                   | 0               | 0           |
| AB38                             | 0               | 15          |
| Total Plan Reviews               |                 | 79          |
| Total Inspections                |                 | 73          |
| SQFT Reviewed (No Mit Fees)      | 13              | 0763        |
| Approved SQFT (Mit Fees)         | 21              | 1183        |
| Total SQFT Reviewed              | 15              | 1946        |