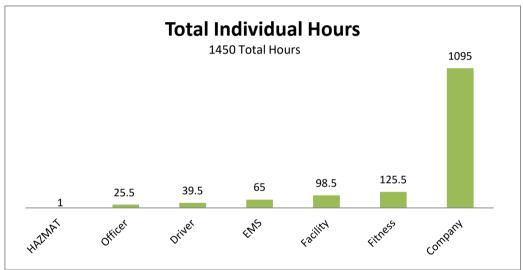

## **Scheduled Training**

Training hours are planned annually. This is to maintain a well organized year and to help the firefighters be successful with the hours required by Federal, State, Local.

| Total Individual Hou | Total Individual Hours - 6 Subjects                                                                                                                                                                                                                                                                                                                                                                                                                                                                                                                                                                                     |                                                                                                                                                                                                                       |  |  |  |  |  |
|----------------------|-------------------------------------------------------------------------------------------------------------------------------------------------------------------------------------------------------------------------------------------------------------------------------------------------------------------------------------------------------------------------------------------------------------------------------------------------------------------------------------------------------------------------------------------------------------------------------------------------------------------------|-----------------------------------------------------------------------------------------------------------------------------------------------------------------------------------------------------------------------|--|--|--|--|--|
| Subject              | Definition                                                                                                                                                                                                                                                                                                                                                                                                                                                                                                                                                                                                              | Examples                                                                                                                                                                                                              |  |  |  |  |  |
| Company              | Documentation of all Company Training that is not Driver, Officer, Haz-Mat, or Facility Training.                                                                                                                                                                                                                                                                                                                                                                                                                                                                                                                       | Aerial Ladder, Hose, Ladders,<br>Physical Fitness, SCBA,<br>Technical Rescue, Ventilation,<br>etc.                                                                                                                    |  |  |  |  |  |
| Driver               | This is for documenting Driver Training hours. Per ISO standards employees considered a "Driver" will be required to complete 12 hours of Driver Training annually. You can use this same form to record Driver Training hours for Non-Drivers and it will be counted towards Company Training.                                                                                                                                                                                                                                                                                                                         | Apparatus Inspections & Maintenance, Basic Hydraulics, Defensive Driving, Maps, Driving Heavy Vehicles, Etc.                                                                                                          |  |  |  |  |  |
| Facility             | This is live training conducted at an approved site. For the location to be approved it must have at least two acres on the property, a three story tower, and a burn facility. It is also important to note that the training must not just occur on the approved site, but the facility itself must be used. If your users are just sitting in a classroom at an approved site, this cannot count towards facility hours and the completion would need to be applied elsewhere. However, if the classroom portion was followed by utilization of the facility, the entire time could count towards Facility Training. | Company Evolutions, NFPA<br>1410<br>Driver/Operator, NFPA 1002<br>Fire Officer, NFPA 1021<br>Firefighter Skills, NFPA 1001<br>Hazardous Materials, NFPA 472<br>Live Fire, NFPA 1403<br>Other NFPA Fire Based Training |  |  |  |  |  |
| HazMat               | This is for documenting Hazardous Materials Training hours. Per ISO standards all firefighters are required to complete 6 hours of Hazardous Materials Training annually.                                                                                                                                                                                                                                                                                                                                                                                                                                               | DOT Guidebook Review,<br>Decontamination Procedures,<br>First Responder Operations, Etc.                                                                                                                              |  |  |  |  |  |
| Officer              | Per ISO standards employees considered a "Officer" will<br>be required to complete 12 hours of Officer Training<br>annually. You can use this same form to record Officer<br>Training hours for Non-Officers and it will be counted<br>towards Company Training.                                                                                                                                                                                                                                                                                                                                                        | Dispatch, General Education,<br>Meetings, Orientation, Exam,<br>Management Principles,<br>Personnel, Promotional, Public<br>Relations, Etc.                                                                           |  |  |  |  |  |
| EMS                  | EMS is not tracked or required by Insurance service Organization for Rating. EMS Continuing Education is tracked for recertification of Paramedics (48/2yrs) and EMT (24/2yrs). Through Emergency Service Medical Administration (EMSA).                                                                                                                                                                                                                                                                                                                                                                                | Continuing Education and SIMS                                                                                                                                                                                         |  |  |  |  |  |