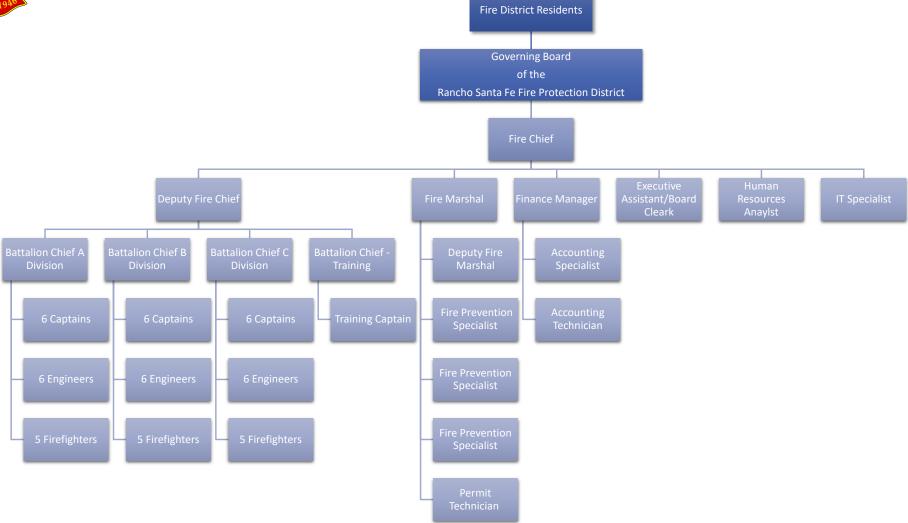

## **Table of Contents**

| District Service Area Map           | 3  |
|-------------------------------------|----|
| Organizational Chart                | 4  |
| General Information                 |    |
| About Our District                  |    |
| Transmittal Letter                  |    |
| Mission, Vision, and Core Statement |    |
| District Organization               | 9  |
| Authorized Positions                | 10 |
| All Fund Summary                    |    |
| Budget Summary                      | 11 |
| Fund Balance                        | 15 |
| General Fund                        |    |
| Operating Budget                    | 16 |
| Capital Reserves Budget             |    |
| Capital Improvement Plan            | 18 |





## Rancho Santa Fe Fire Protection District



71 of 92



### **About Our District**

On October 14, 1946, the San Diego County Board of Supervisors appointed the first fire commissioners to the newly formed Rancho Santa Fe Fire Protection District. At the time, the Fire District had one Chief and 15 volunteer personnel who protected an estimated 3,800 residents. Before this, fire protection for the area was provided by the California Division of Forestry (CDF. During the first years, the fire district was housed in a shed owned by the Irrigation District. In 1951, a \$19,000 loan was obtained to build the village fire station.

Today, the Fire District spans approximately 50-square miles and protects over 60,000 citizens. The Fire District currently operates out of six full-time fire stations, and one administration office serving