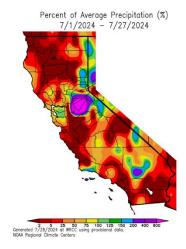

## **Weather Discussion**

A hot and dry pattern has persisted for the overwhelming majority of July across central and southern California. Latest analysis shows temperatures have mainly ranged between 6 and 8°F above average for most of the region during July 2024 (Fig 1). The warmest anomalies are located through the high desert, central valley, Sierra Mountains, Sierra Foothills and the central coast interior. For precipitation, most areas received less than 50% of the average July precipitation with widespread areas receiving even less than 5% of the average July precipitation (Fig 2). The driest anomalies are located across the south coast, western, eastern and southern mountains, northern deserts, central coast and central coast interior. However, for the entire water year (since Oct 1), precipitation still remains near to above normal across most locations (Fig 3).

Fig 4: Equatorial Pacific Upper-Ocean Heat Anomaly

Fig 1: July 1st - July 27th Temperature Departure from Average

Fig 2: July 1st - July 27th Precipitation (% of Ave.)

Fig 3: October 1st - July 27th Precipitation (% of Ave.)