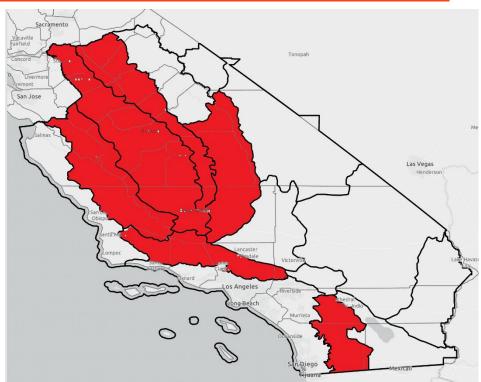

## **August-November 2024 South Ops Highlights**

- There is a moderate tilt in the odds towards above normal large fire potential over the next 4-months for all areas shaded in red.
- Large fires are likely to be primarily grass dominated and fine fuels dominated.
- Due to the anomalously wet winter and spring season, there is an abnormally large load of grass crop and fine fuels which are now cured at elevations below 3000ft.
- Due to no areas of prolonged drought, larger live fuels (timber) are less susceptible to ignition than finer fuel. However, these larger fuels have become more susceptible than previously due to the anomalously hot and dry July.