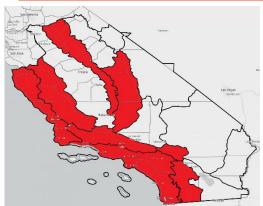

## **August-November 2024 South Ops Highlights**

- There is a moderate tilt in the odds towards above normal large fire potential over the next 4-months for all areas shaded in red.
- Large fires are likely to be primarily grass dominated and fine fuels dominated.
- Due to the anomalously wet winter and spring season, there is an abnormally large load of grass crop and fine fuels which are now cured at elevations below 3000ft.
- Due to no areas of prolonged drought, larger live fuels (timber) are less susceptible to ignition than finer fuel. However, these larger fuels have become more susceptible than previously due to the anomalously hot and dry July.

## **SOUTH OPS OUTLOOK**

Current SST Anomaly patterns show the cooler water extending through a greater length of the equatorial Pacific than compared to earlier this year (Fig 9). Climate models suggest the continued strengthening of La Niña conditions during the August – November forecast period (Fig 10). Strengthening La Niña conditions means there is a moderate tilt in the odds towards a warmer and drier late summer and autumn seasons. Due to the likelihood of a predominant warmer and drier pattern for this forecast period, there is a moderate tilt in the odds towards above normal large fire potential for all of the PSAs that are shaded in red. Fine and medium size fuels remain the most susceptible to ignition for the forecast period due to higher live fuel moisture values in timber dominated fuels.